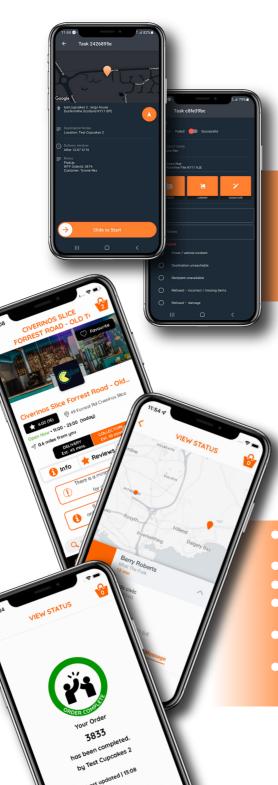

#### where 2 for Consumers

Where2 provides customers a live time tracking system that operates both through your individual app and What The Fork platform. Changing the way order management is handled and saving your staff updating customers on their order process.

- Door-to-door dedicated order tracking system
- Full notification system in place
- Optional SMS notifications to customers
- Operates within your individual platform and our central What The Fork app
- Customer can contact the driver with any issues and instructions upon arrival
- Customer review system in place.