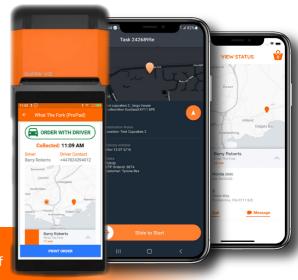

- Delivery app for drivers
- Automatic or manual assignment of orders to drivers
- Management straight from your ProPad
- Fee splitting is done at the point of transaction
- Plugin to an infrastructure of delivery drivers in your area

#### where 2 for Drivers

Whether you are onboarding your own fleet of drivers or using our infrastructure rest assured our driver platform will plug seamlessly into your day-to-day operations.

- Driver app with order notifications and mapping.
- Ability to pay drivers per order.
- Driver and customer communication channel.
- Proof of delivery system in place.
- Onboard drivers with ease.