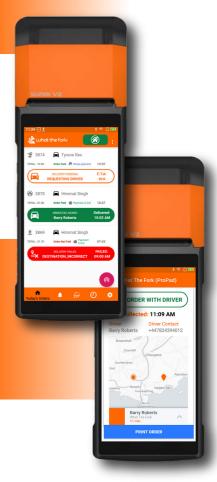

- Delivery app for drivers
- Automatic or manual assignment of orders to drivers
- Management straight from your ProPad
- Fee splitting is done at the point of transaction
- Plugin to an infrastructure of delivery drivers in your area

#### where 2 for Drivers

Whether you are onboarding your own fleet of drivers or using our infrastructure rest assured our driver platform will plug seamlessly into your day-to-day operations.

- Driver app with order notifications and mapping.
- Ability to pay drivers per order.
- Driver and customer communication channel.
- Proof of delivery system in place.
- Onboard drivers with ease.